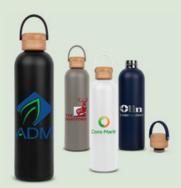

#### Allegra Bottle with Bamboo Lid 25 oz. | S915

A beautifully simple vacuum-insulated stainless steel water bottle, featuring a twist-on bamboo lid with a silicone strap and durable powder coating. Keeps drinks hot for up to 12 hours and cold for up to 24 hours. Hand wash only; do not microwave. Available in navy, white, gray, and black.

#### Allegra Bottle with Bamboo Lid 33 oz. | S916

Stylish, minimalist water bottle made of vacuuminsulated stainless steel to keep your drinks hot for 12 hours and cold for 24 hours. Features a twist-on bamboo lid with a silicone strap and durable powder coating. Hand wash only; do not microwave. Available in navy, white, gray, and black.