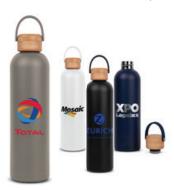

#### Allegra Bottle with Bamboo Lid 25 oz. | S915

A beautifully simple vacuum-insulated stainless steel water bottle, featuring a twist-on bamboo lid with a silicone strap and durable powder coating. Keeps drinks hot for up to 12 hours and cold for up to 24 hours. Hand wash only; do not microwave. Available in navy, white, gray, and black.

#### Allegra Bottle with Bamboo Lid 33 oz. | S916

Stylish, minimalist water bottle made of vacuuminsulated stainless steel to keep your drinks hot for 12 hours and cold for 24 hours. Features a twist-on bamboo lid with a silicone strap and durable powder coating. Hand wash only; do not microwave. Available in navy, white, gray, and black.