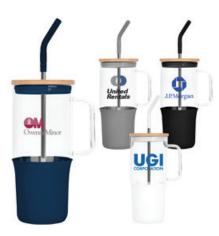

## 32oz. Glass Tumbler with Handle & Straw | S918

The borosilicate glass makes the tumbler ideal for hot drinks up to 102 degrees Celsius. It comes with a silicone sleeve, a metal straw with an accented silicone tip, and a bamboo lid that features a spill-proof seal. Great for hot coffee, tea, ice-cold water, smoothies, and more! Available in navy, white, gray, and black.