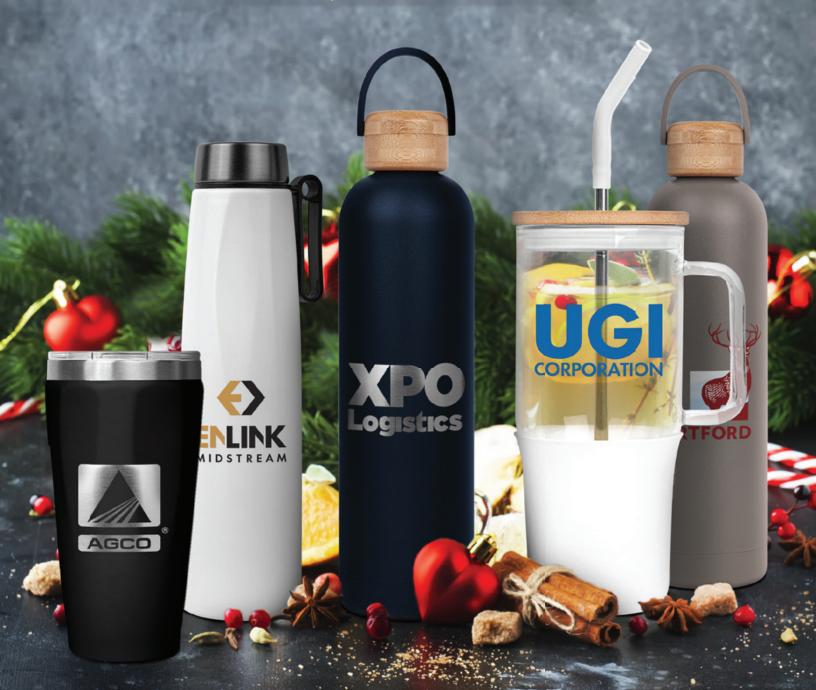

## 32oz. Glass Tumbler with Handle & Straw | S918

The borosilicate glass makes the tumbler ideal for hot drinks up to 102 degrees Celsius. It comes with a silicone sleeve, a metal straw with an accented silicone tip, and a bamboo lid that features a spill-proof seal. Great for hot coffee, tea, ice-cold water, smoothies, and more! Available in navy, white, gray, and black.

### Calypso 25oz. Insulated Recycled Stainless Steel Water Bottle with Loop Strap | S927

A super-sleek insulated water bottle made from recycled stainless steel! It features a secure screw-on lid, geometric patterns, and a plastic loop strap to secure it to a bag or backpack. Hand wash only. Do not microwave. A recycled-certified and FDA-approved product. Available in white and black.

#### Allegra Bottle with Bamboo Lid 25 oz. | S915

A beautifully simple vacuum-insulated stainless steel water bottle, featuring a twist-on bamboo lid with a silicone strap and durable powder coating. Keeps drinks hot for up to 12 hours and cold for up to 24 hours. Hand wash only; do not microwave. Available in navy, white, gray, and black.

#### Allegra Bottle with Bamboo Lid 33 oz. | S916

Stylish, minimalist water bottle made of vacuuminsulated stainless steel to keep your drinks hot for 12 hours and cold for 24 hours. Features a twist-on bamboo lid with a silicone strap and durable powder coating. Hand wash only; do not microwave. Available in navy, white, gray, and black.