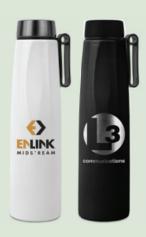

### Calypso 25oz. Insulated Recycled Stainless Steel Water Bottle with Loop Strap | S927

A super-sleek insulated water bottle made from recycled stainless steel! It features a secure screw-on lid, geometric patterns, and a plastic loop strap to secure it to a bag or backpack. Hand wash only. Do not microwave. A recycled-certified and FDA-approved product. Available in white and black.